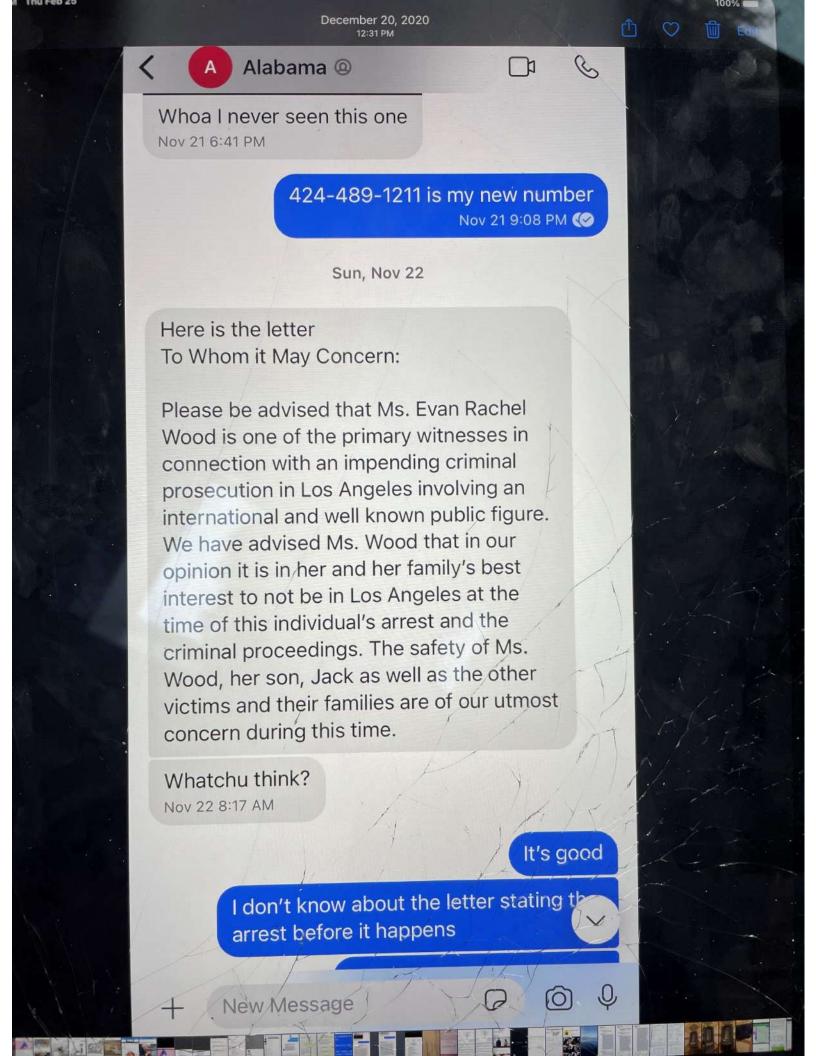

1 **Exhibit A.** The screenshot was dated December 20, 2020. The conversation, dated "Sunday, Nov 2 22"—November 22 fell on a Sunday in 2020—was between someone named "Alabama," on one 3 hand, and someone who said that "424-489-1211 is my new number," on the other hand. I know 4 this is Illma's phone number because I used the same number to call her. As described further 5 below, I understand that "Alabama" is Wood because Illma told me she referred to Wood as Alabama and I witnessed and took part in conversations over the Signal app in which Wood used 6 7 the nickname Alabama. 14. 8 In this conversation, Wood stated: 9 "Here is the letter 10 To Whom it May Concern: Please be advised that Ms. Evan Rachel Wood is one of the 11 primary witnesses in connection with an impending criminal prosecution in Los Angeles involving an international and well 12 known public figure. We have advised Ms. Wood that in our 13 opinion it is in her and her family's best interest to not be in Los Angeles at the time of this individual's arrest and the criminal proceedings. The safety of Ms. Wood, her son, Jack as well as the 14 other victims and their families are of utmost concern during this 15 time. 16 Whatchu think?" 17 15. Illma responded, "It's good[.] I don't know about the letter stating th[e] arrest 18 before it happens[.]" 19 16. Another item I saw on the broken iPad was an image of a undated letter purportedly 20 written and signed by "Michelle Langer" of the "Federal Violent Crimes Department." A true and 21 correct copy of that screenshot is attached as **Exhibit B**. 17. This letter stated: 22 23 "To Whom it May Concern, 24 Please be advised that Ms. Evan Rachel Wood is a key witness in connection to a criminal investigation in Los Angeles, California 25 involving an international and well known public figure. The safety of Ms. Wood, her family, other victims, and of their families 26 are of the utmost concern during this time. 27 Contact for more information regarding the safety of victims of Human and Sex Trafficking crimes."

Sergeant Jeffrey Houker special victims Barow HUMAN TRAFFICKING THEFTERCE (323) 526-5130

### **EXHIBIT C**

FD-597 (Rev. 4-13-2011)

# UNITED STATES DEPARTMENT OF JUSTICE FEDERAL BUREAU OF INVESTIGATION Receipt for Property

| Receipt for 1.0                                                                                    |
|----------------------------------------------------------------------------------------------------|
| Care ID: 305-LA-71 Con (date) 12 /15/2020   Collected/Seized Received From Referred To Released To |
| New Islan Gare                                                                                     |
| (Seret Address) _F3-7-3-0                                                                          |
| (CO)                                                                                               |
| Description of Bent () 1 Bet Contamining print (g) Broden (virante)                                |
| The series frances                                                                                 |
|                                                                                                    |
|                                                                                                    |
|                                                                                                    |
|                                                                                                    |
|                                                                                                    |
|                                                                                                    |
|                                                                                                    |
|                                                                                                    |
|                                                                                                    |
|                                                                                                    |
|                                                                                                    |
| 1 1 1 1 1 1 1 1 1 1 1 1 1 1 1 1 1 1 1 1                                                            |
| Rendred Dys. 201                                                                                   |
| Hated Name/Tides                                                                                   |
| Prince Name Toler                                                                                  |
| 1 ADRIVED                                                                                          |